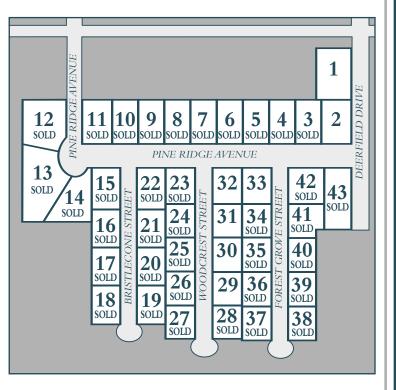

## Eastern Pines Village of Howards Grove

| 1  | \$34,900 |
|----|----------|
| 2  | \$29,900 |
| 3  | SOLD     |
| 4  | SOLD     |
| 5  | SOLD     |
| 6  | SOLD     |
| 7  | SOLD     |
| 8  | SOLD     |
| 9  | SOLD     |
| 10 | SOLD     |
| 11 | SOLD     |
| 12 | SOLD     |
| 13 | SOLD     |
| 14 | SOLD     |
| 15 | SOLD     |
| 16 | SOLD     |
| 17 | SOLD     |
| 18 | SOLD     |
| 19 | SOLD     |
| 20 | SOLD     |
| 21 | SOLD     |
| 22 | SOLD     |
|    |          |

| SOLD     |
|----------|
| SOLD     |
| \$27,900 |
| \$27,900 |
| \$27,900 |
| \$27,900 |
| \$37,900 |
| SOLD     |
|          |

- Covenants & Restrictions on File
- Village Sewer Lateral to Lot
- 30' Front & Rear Yard Setback
- 10' Side Yard Setback
- Lots Require Private Well